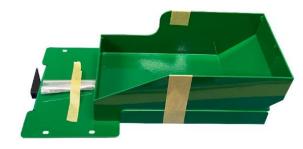

| 7    |       | Remove the MSR Module from the peripheral tray.                                                                                                                                                                              |
|------|-------|------------------------------------------------------------------------------------------------------------------------------------------------------------------------------------------------------------------------------|
| 8    |       | Unplug the power connector.                                                                                                                                                                                                  |
| STEP | IMAGE | DESCRIPTION                                                                                                                                                                                                                  |
| 9    |       | Remove & retain 4x Pan Head Screws<br>fastening the MSR Module from the MSR<br>Tray using a #2 Phillips Head Screwdriver.<br>To re-install the replacement SST SPARE<br>BETSLIP READ KIT, follow Steps 2 to 9 in<br>reverse. |