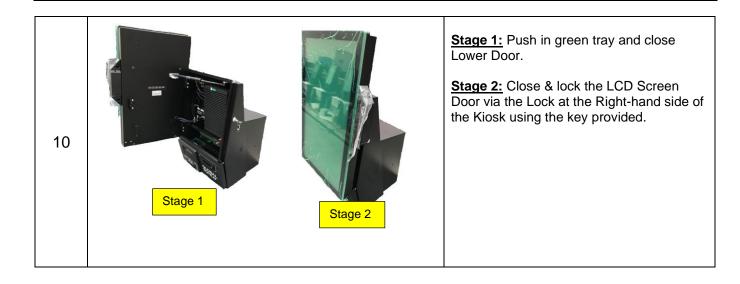

| STEP | IMAGE | DESCRIPTION                                                                                                                                                                                             |
|------|-------|---------------------------------------------------------------------------------------------------------------------------------------------------------------------------------------------------------|
| 1    |       | Remove SST SPARE BETSLIP READ KIT from packaging.                                                                                                                                                       |
| 2    |       | Unlock and open the LCD Screen Door<br>and Lower Door by unlocking the Lock at<br>the Right-hand side of the Kiosk using the<br>SOUTHCO KEY# T0001.<br>This provides access to the Kiosk internals.     |
| 3    |       | Prior to starting the installation of the SST<br>SPARE BETSLIP READ KIT - FREE<br>ISSUE MSR removal, switch the plug from<br>$I \rightarrow O$ on the Power Tray located on the<br>inside of the Kiosk. |