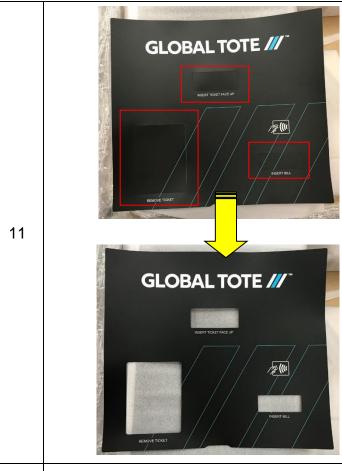

| STEP | IMAGE          | DESCRIPTION                                                                                          |
|------|----------------|------------------------------------------------------------------------------------------------------|
| 1    | III ZLOLTYROTO | Remove & discard damaged Decal from Top Lid of TSST Kiosk.                                           |
| 2    |                | Prior to starting the DECAL W BNA removal, switch the plug from I → O on the underside of the Kiosk. |