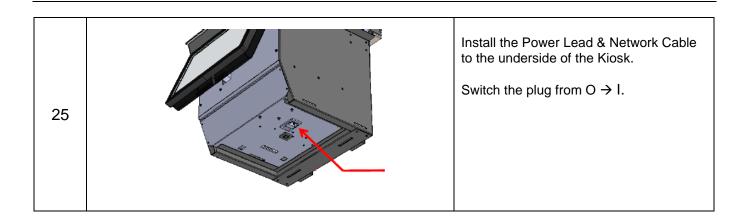

| STEP | IMAGE          | DESCRIPTION                                                                                          |
|------|----------------|------------------------------------------------------------------------------------------------------|
| 1    | III ZLOLTYROTO | Remove & discard damaged Decal from Top Lid of TSST Kiosk.                                           |
| 2    |                | Prior to starting the DECAL W BNA removal, switch the plug from I → O on the underside of the Kiosk. |