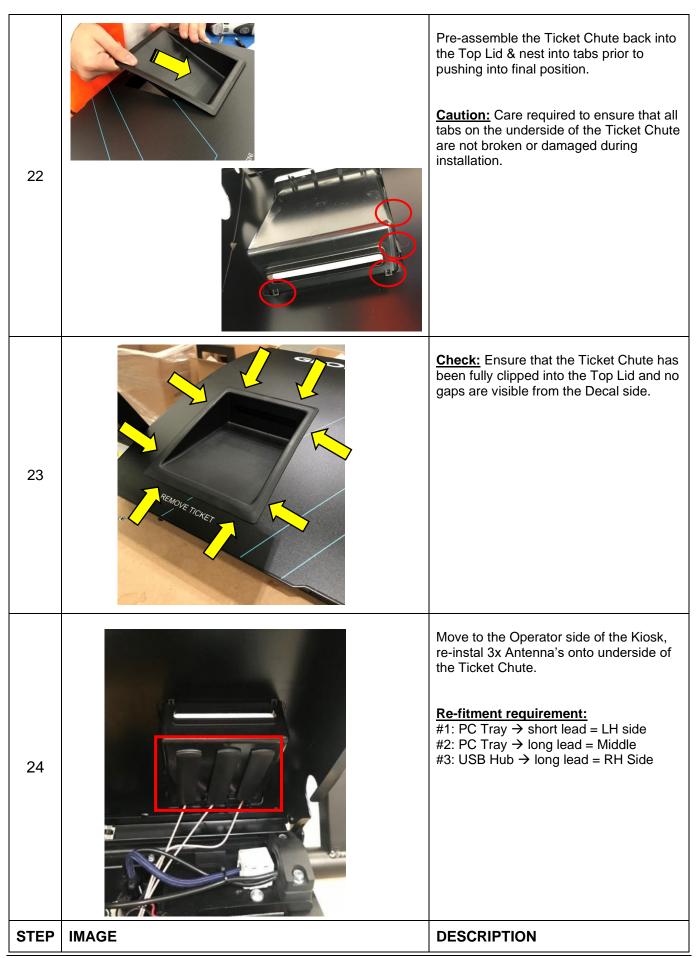

move water. Note: This may be achieved using an up & down method to remove all water removal.

**STEP IMAGE DESCRIPTION** Clean surface of the Decal to remove residue water from the application process using clean Lint Free Cloth. 19

| 20   | GLOBAL TOTE /// | Complete final inspection for air bubbles prior to next Step.  If air bubbles are present, re-do Steps 17 & 18. |
|------|-----------------|-----------------------------------------------------------------------------------------------------------------|
| 21   |                 | Select Ticket Chute removed from earlier Step.                                                                  |
| STEP | IMAGE           | DESCRIPTION                                                                                                     |



15201-ML011\_15201-SERV004\_TSST TOP COVER DECAL - GLOBAL TOTE W BNA\_ECN6477\_RevB Page 11 of 12