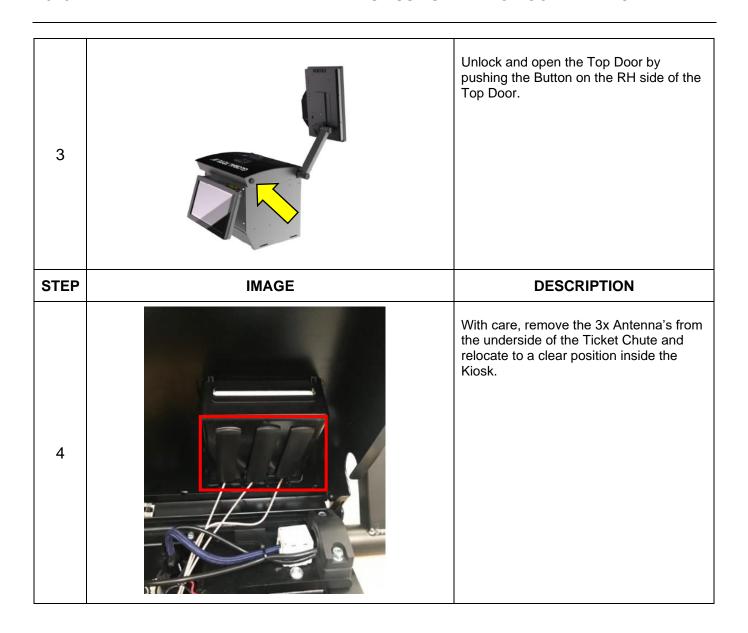

| STEP | IMAGE          | DESCRIPTION                                                                                          |
|------|----------------|------------------------------------------------------------------------------------------------------|
| 1    | III ZLOLTYROTO | Remove & discard damaged Decal from Top Lid of TSST Kiosk.                                           |
| 2    |                | Prior to starting the DECAL W BNA removal, switch the plug from I → O on the underside of the Kiosk. |