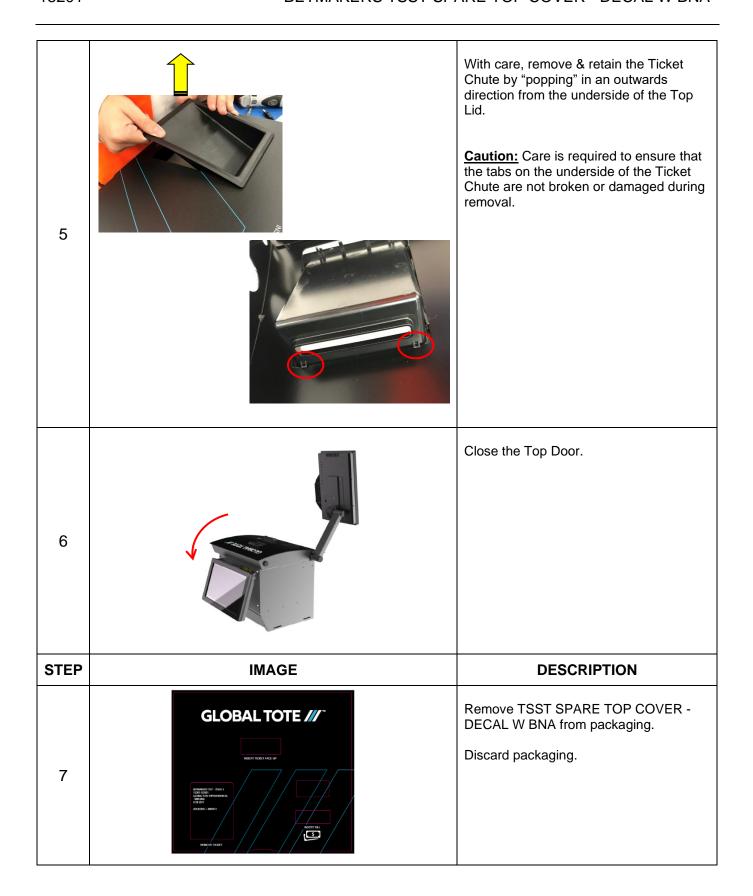

| STEP | IMAGE          | DESCRIPTION                                                                                          |
|------|----------------|------------------------------------------------------------------------------------------------------|
| 1    | III ZLOLTYROTO | Remove & discard damaged Decal from Top Lid of TSST Kiosk.                                           |
| 2    |                | Prior to starting the DECAL W BNA removal, switch the plug from I → O on the underside of the Kiosk. |