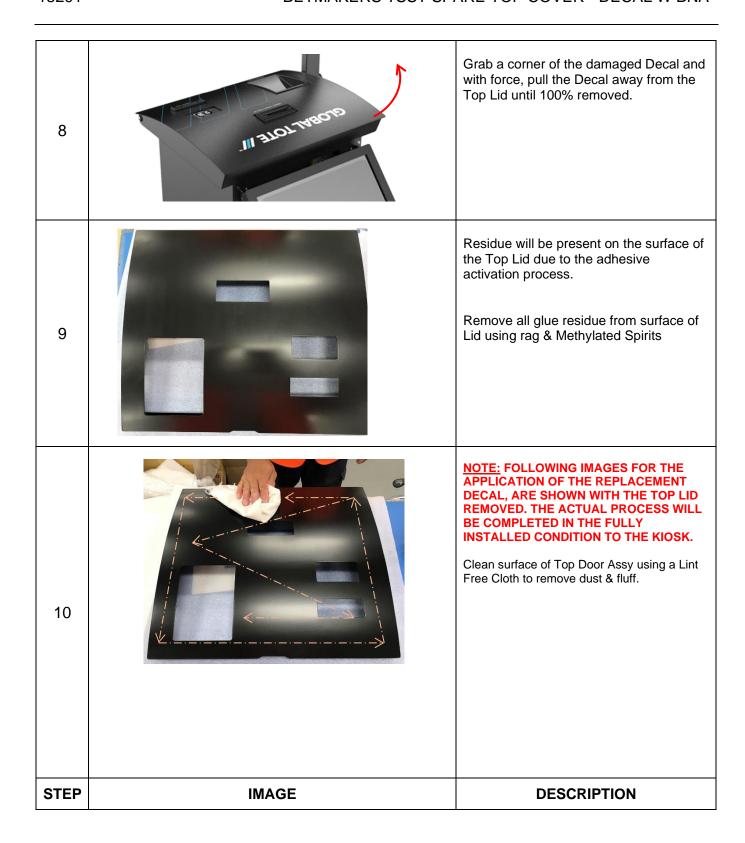

Discard waste.

12

| STEP | IMAGE       | DESCRIPTION                                                                                                                                                                                                                                             |
|------|-------------|---------------------------------------------------------------------------------------------------------------------------------------------------------------------------------------------------------------------------------------------------------|
| 13   |             | Note: Mix approx. 400Ml Water & 2x drops of dishwashing liquid into a 500Ml Spray Bottle. Ensure that the dishwashing liquid mixture is mixed in with the water (bubbles to be present).  Apply the water mixture onto the Decal adhesive in all areas. |
| 14   |             | Apply the water mixture onto the Top Door Assy in all areas.                                                                                                                                                                                            |
| 15   | GLOBALTOTEM | Once both surfaces are covered with water, apply the Decal onto the Top Door Assy.                                                                                                                                                                      |

| STEP | IMAGE           | DESCRIPTION                                                                                                                                                                                                                    |
|------|-----------------|--------------------------------------------------------------------------------------------------------------------------------------------------------------------------------------------------------------------------------|
| 16   | GLOBAL TOTE /// | Gently position the Decal onto the Top Door Assy and "float" into approximate alignment position.  Note: Avoid applying pressure to the Decal during this process as this will activate the adhesion prior to final alignment. |
| 17   |                 | Start Decal application.  Ensure both Decal corners align with the Top Door Assy.  If adjustment is required, remove Decal and reposition.                                                                                     |