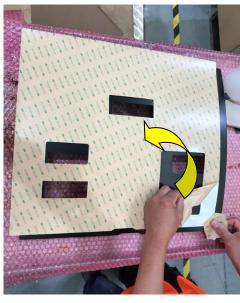

18

Once Decal is located correctly, squeeze the water trapped between the Decal & Top Door Assy using a Soft Felt Squidgy.

Use an across stroke method to squeeze the water out. If air bubble is present, change the squeeze direction to remove water. Note: This may be achieved using an up & down method to remove all water removal.

**STEP IMAGE DESCRIPTION** Clean surface of the Decal to remove residue water from the application process using clean Lint Free Cloth. 19

| 20   | GLOBAL TOTE /// | Complete final inspection for air bubbles prior to next Step.  If air bubbles are present, re-do Steps 17 & 18. |
|------|-----------------|-----------------------------------------------------------------------------------------------------------------|
| 21   |                 | Select Ticket Chute removed from earlier Step.                                                                  |
| STEP | IMAGE           | DESCRIPTION                                                                                                     |