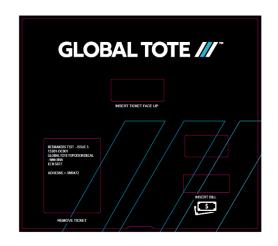

| STEP | IMAGE          | DESCRIPTION                                                                                          |
|------|----------------|------------------------------------------------------------------------------------------------------|
| 1    | III ZLOLTYROTO | Remove & discard damaged Decal from Top Lid of TSST Kiosk.                                           |
| 2    |                | Prior to starting the DECAL W BNA removal, switch the plug from I → O on the underside of the Kiosk. |