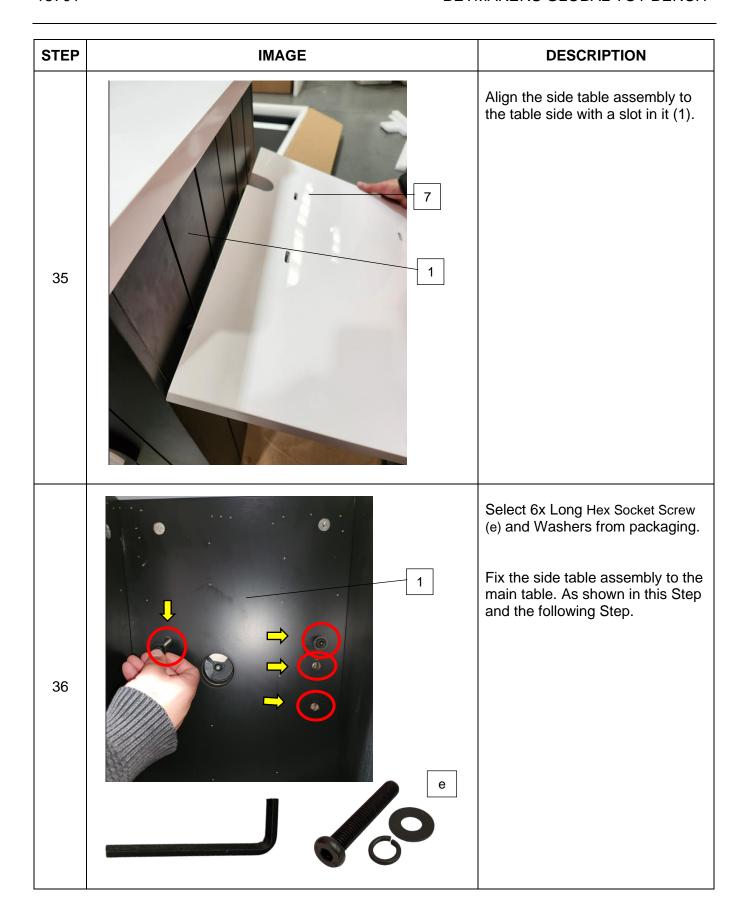

| STEP | IMAGE | DESCRIPTION                                                                                                                                                                                                                                                                        |
|------|-------|------------------------------------------------------------------------------------------------------------------------------------------------------------------------------------------------------------------------------------------------------------------------------------|
| 22   | UP O  | Turn the assembly into the position shown.  Install 11x Wooden Dowel Pins on the assembly as shown.  CAUTION  TWO PERSON LIFT REQUIRED                                                                                                                                             |
| 23   | 1     | Once the outside of table is complete slide in the Internal wooden support (5) through the slots on Side of the Table with Slot (1) and White side of the table with a slot (4).  Make sure the Internal wooden support is securely fixed in the slots and is all the way through. |
| 24   |       | Select the Top of the table (6) from the supplier packaging.  Install 11x Head Rods onto the Top of the table (6) as shown.                                                                                                                                                        |