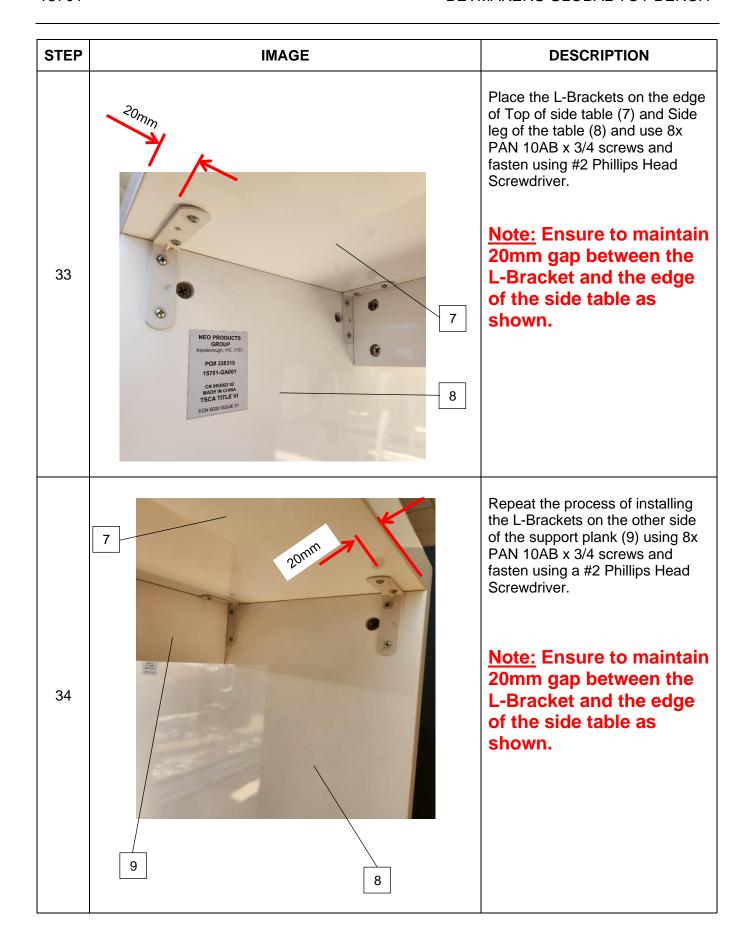

| STEP | IMAGE | DESCRIPTION                                                                                                                                                                       |
|------|-------|-----------------------------------------------------------------------------------------------------------------------------------------------------------------------------------|
| 31   | 7     | Install the Support Plank's (9) plain face of the plank faces away from the U-shaped cut.  Make sure the support plank (9) is in line with the edge of the Top of side table (7). |
| 32   | k     | Remove the L-Brackets (k) and the 17x Self tapered PAN 10ABx3/4 Screws (m) from the provided kit.                                                                                 |