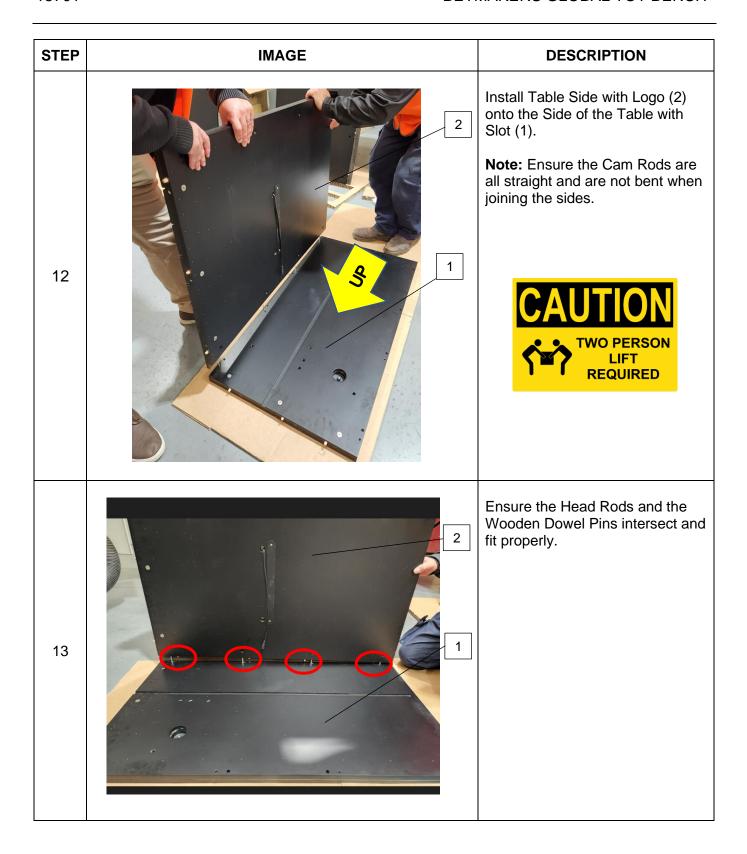

| STEP | IMAGE  | DESCRIPTION                                                                                                                                                                                                                                                                                                   |
|------|--------|---------------------------------------------------------------------------------------------------------------------------------------------------------------------------------------------------------------------------------------------------------------------------------------------------------------|
| 16   |        | Repeat the installation process of 4x Head Rods for the opposite side of the Side of the Table with Slot (1).                                                                                                                                                                                                 |
| 17   | 3      | Remove the Back side of table (3) from the packaging.  Install Wooden Dowel Pins onto the Back side of table (3).                                                                                                                                                                                             |
| 18   | 1<br>1 | Repeat the process of installation on to the table side with a slot in it (1) and install Cams onto the Back side of table (3).  Make sure the Head Rods are not bent and the assembly is flush.  Note: If the Head Rod does not engage with the Cam during fitment, refer to Step 14 for adjustment process. |

| STEP | IMAGE | DESCRIPTION                                                                                                                                                                                                                                                                                             |
|------|-------|---------------------------------------------------------------------------------------------------------------------------------------------------------------------------------------------------------------------------------------------------------------------------------------------------------|
| 19   | 4     | Remove White side of the table with a slot (4) from the supplier packaging, BOX 1 of 2.  Install 8x Head Rods onto the white side of the table with a slot (4) as shown.                                                                                                                                |
| 20   | 3     | Install 4x Wooden Dowel pins onto the Back side of table (3) as shown.                                                                                                                                                                                                                                  |
| 21   |       | Install the White side of the table with a slot (4) on to Back side of table (3) and Table side with a slot in it (1), by repeating the process of installing Cams and aligning Head Rods.  Note: If the Head Rod does not engage with the Cam during fitment, refer to Step 14 for adjustment process. |