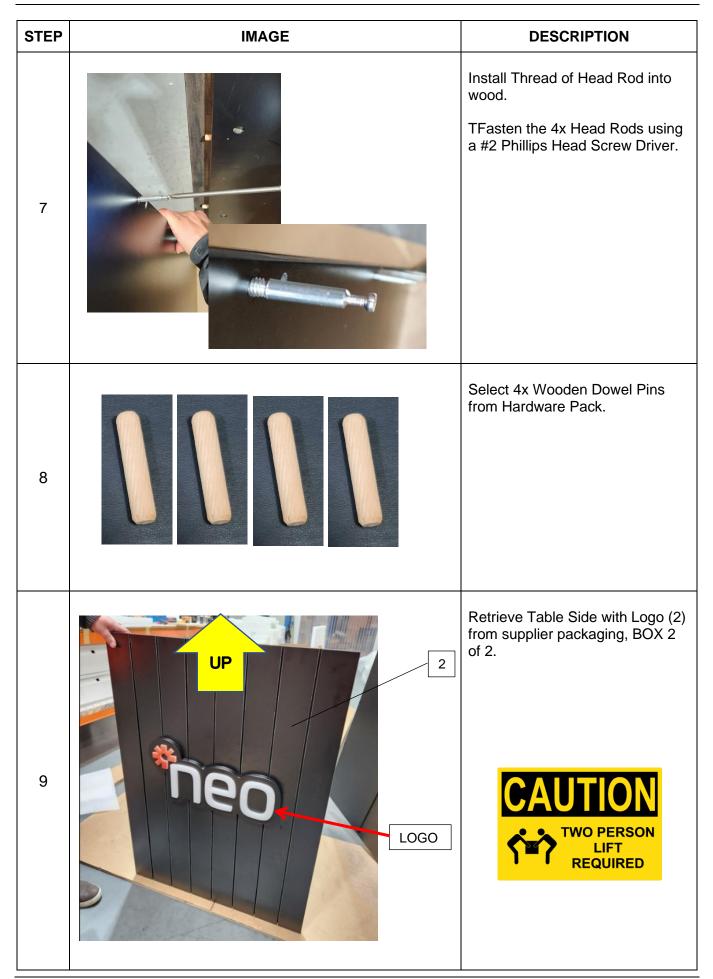

• Lift the boxes or its contents with care.

 Take care when unpacking the contents and placing on the ground.

| STEP | IMAGE | DESCRIPTION                                                                                                                    |
|------|-------|--------------------------------------------------------------------------------------------------------------------------------|
| 4    | Slot  | Remove the Side of the Table with Slot (1) from supplier packaging, BOX 2 of 2.                                                |
| 5    |       | Select 4x Head Rods from Hardware Pack.                                                                                        |
| 6    |       | Install 4x Head Rods onto Side of the Table with Slot (1), position shown.  NOTE: Use this as a base for the current assembly. |

| STEP | IMAGE  | DESCRIPTION                                                                                                                                                                                                                                                                                                   |
|------|--------|---------------------------------------------------------------------------------------------------------------------------------------------------------------------------------------------------------------------------------------------------------------------------------------------------------------|
| 16   |        | Repeat the installation process of 4x Head Rods for the opposite side of the Side of the Table with Slot (1).                                                                                                                                                                                                 |
| 17   | 3      | Remove the Back side of table (3) from the packaging.  Install Wooden Dowel Pins onto the Back side of table (3).                                                                                                                                                                                             |
| 18   | 1<br>1 | Repeat the process of installation on to the table side with a slot in it (1) and install Cams onto the Back side of table (3).  Make sure the Head Rods are not bent and the assembly is flush.  Note: If the Head Rod does not engage with the Cam during fitment, refer to Step 14 for adjustment process. |

| STEP | IMAGE | DESCRIPTION                                                                                                                                                                                                                                                                                             |
|------|-------|---------------------------------------------------------------------------------------------------------------------------------------------------------------------------------------------------------------------------------------------------------------------------------------------------------|
| 19   | 4     | Remove White side of the table with a slot (4) from the supplier packaging, BOX 1 of 2.  Install 8x Head Rods onto the white side of the table with a slot (4) as shown.                                                                                                                                |
| 20   | 3     | Install 4x Wooden Dowel pins onto the Back side of table (3) as shown.                                                                                                                                                                                                                                  |
| 21   |       | Install the White side of the table with a slot (4) on to Back side of table (3) and Table side with a slot in it (1), by repeating the process of installing Cams and aligning Head Rods.  Note: If the Head Rod does not engage with the Cam during fitment, refer to Step 14 for adjustment process. |