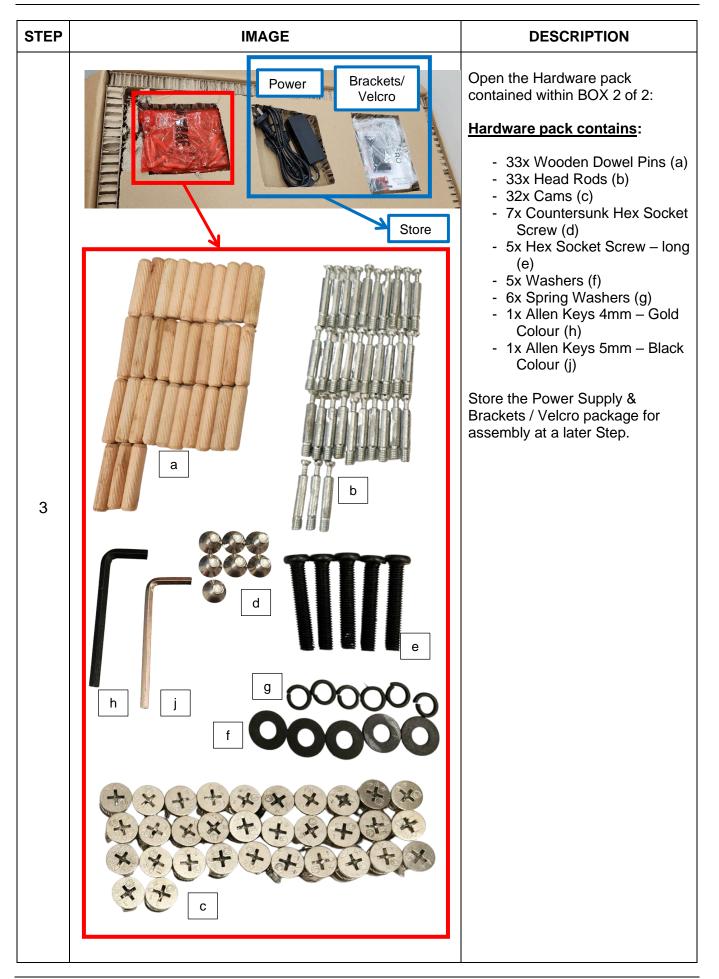

## ITEMS NEEDED TO PERFORM THIS TASK HAND TOOLS ONLY

#2 PHILLIPS HEAD SCREWDRIVER
Allen Keys 4mm – Gold Colour (Provided)
Allen Keys 5mm – Black Colour (Provided)

| ITEM<br># | STOCK CODE    | DESCRIPTION                         | QTY   |
|-----------|---------------|-------------------------------------|-------|
| 1         |               | Side of the Table with Slot         | 1.00  |
| 2         |               | Table Side with Logo                | 1.00  |
| 3         |               | Back side of table                  | 1.00  |
| 4         |               | White side of the table with a slot | 1.00  |
| 5         |               | Internal wooden support             | 1.00  |
| 6         |               | Top of the table                    | 1.00  |
| 7         |               | Top of side table                   | 1.00  |
| 8         |               | Side leg of the table               | 1.00  |
| 9         |               | Support Plank                       | 1.00  |
| 10        |               | Metal Plate                         | 1.00  |
| 11        |               | Head Rods                           | 33.00 |
| 12        |               | Wooden Dowel pins                   | 33.00 |
| 13        |               | Cam                                 | 32.00 |
| 14        |               | Hex Socket Screw (long)             | 6.00  |
| 15        |               | Washer for the long screws          | 6.00  |
| 16        |               | Countersunk Hex Socket Screw        | 7.00  |
| 17        |               | Spring Washers                      | 7.00  |
| 18        | SCA 10-18PXMZ | SCREW PAN 10AB x 3/4                | 17.00 |
| 19        |               | L-Brackets                          | 4.00  |
| 20        |               | Velcro                              | 1.00  |
| 21        |               | PAN M6x16 Phillips Head             | 6.00  |
|           |               |                                     |       |
|           |               |                                     |       |
|           |               |                                     |       |
|           |               |                                     |       |