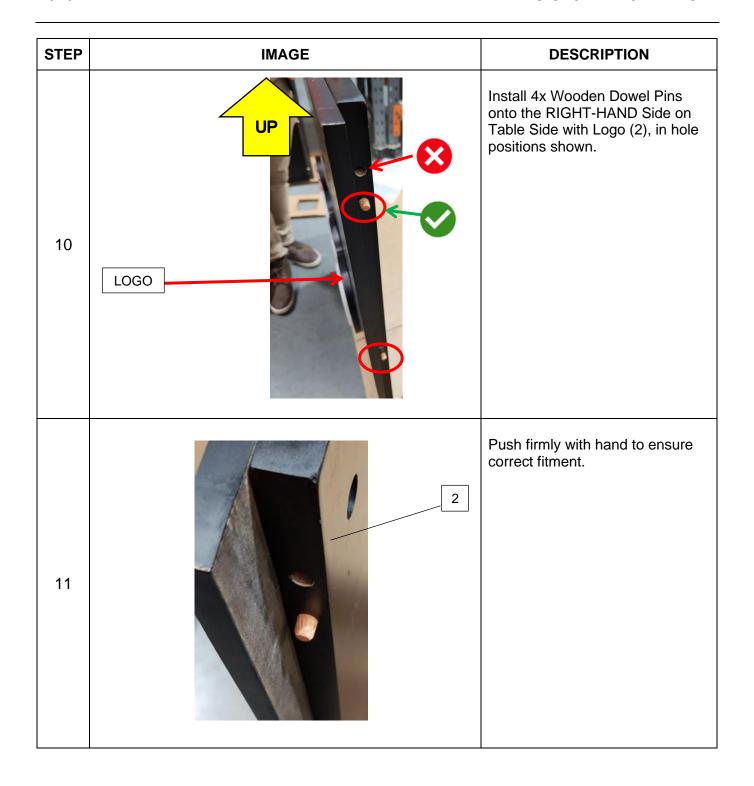

• Lift the boxes or its contents with care.

 Take care when unpacking the contents and placing on the ground.

| STEP | IMAGE | DESCRIPTION                                                                                                                    |
|------|-------|--------------------------------------------------------------------------------------------------------------------------------|
| 4    | Slot  | Remove the Side of the Table with Slot (1) from supplier packaging, BOX 2 of 2.                                                |
| 5    |       | Select 4x Head Rods from Hardware Pack.                                                                                        |
| 6    |       | Install 4x Head Rods onto Side of the Table with Slot (1), position shown.  NOTE: Use this as a base for the current assembly. |