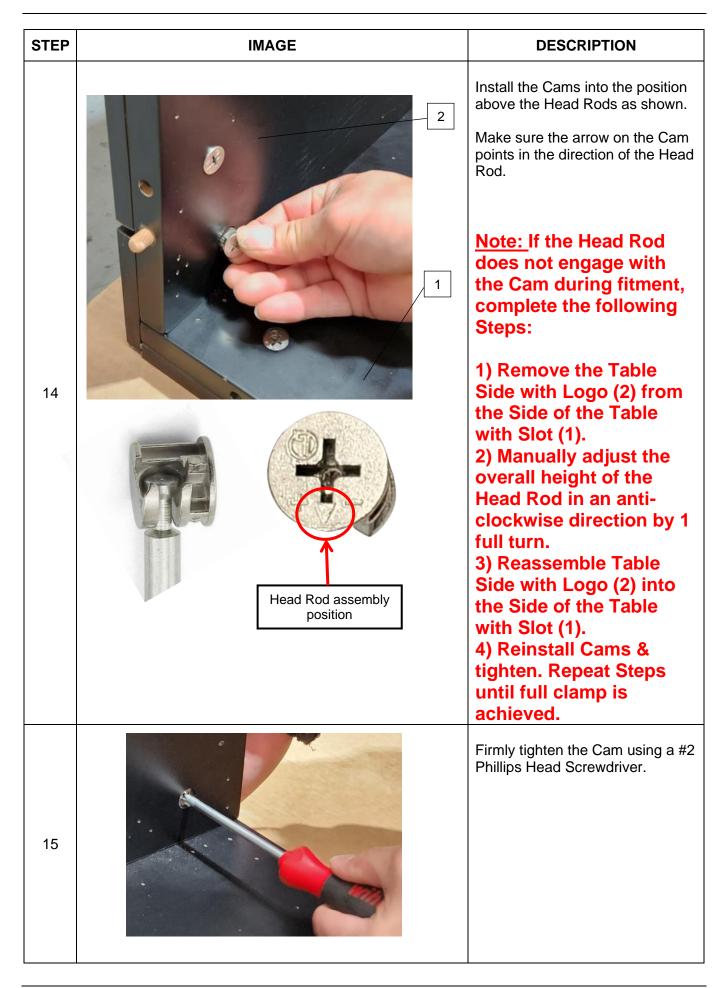

| STEP | IMAGE  | DESCRIPTION                                                                                                                                                                                                                                                                                                   |
|------|--------|---------------------------------------------------------------------------------------------------------------------------------------------------------------------------------------------------------------------------------------------------------------------------------------------------------------|
| 16   |        | Repeat the installation process of 4x Head Rods for the opposite side of the Side of the Table with Slot (1).                                                                                                                                                                                                 |
| 17   | 3      | Remove the Back side of table (3) from the packaging.  Install Wooden Dowel Pins onto the Back side of table (3).                                                                                                                                                                                             |
| 18   | 1<br>1 | Repeat the process of installation on to the table side with a slot in it (1) and install Cams onto the Back side of table (3).  Make sure the Head Rods are not bent and the assembly is flush.  Note: If the Head Rod does not engage with the Cam during fitment, refer to Step 14 for adjustment process. |

| STEP | IMAGE | DESCRIPTION                                                                                                                                                                                                                                                                                             |
|------|-------|---------------------------------------------------------------------------------------------------------------------------------------------------------------------------------------------------------------------------------------------------------------------------------------------------------|
| 19   | 4     | Remove White side of the table with a slot (4) from the supplier packaging, BOX 1 of 2.  Install 8x Head Rods onto the white side of the table with a slot (4) as shown.                                                                                                                                |
| 20   | 3     | Install 4x Wooden Dowel pins onto the Back side of table (3) as shown.                                                                                                                                                                                                                                  |
| 21   |       | Install the White side of the table with a slot (4) on to Back side of table (3) and Table side with a slot in it (1), by repeating the process of installing Cams and aligning Head Rods.  Note: If the Head Rod does not engage with the Cam during fitment, refer to Step 14 for adjustment process. |