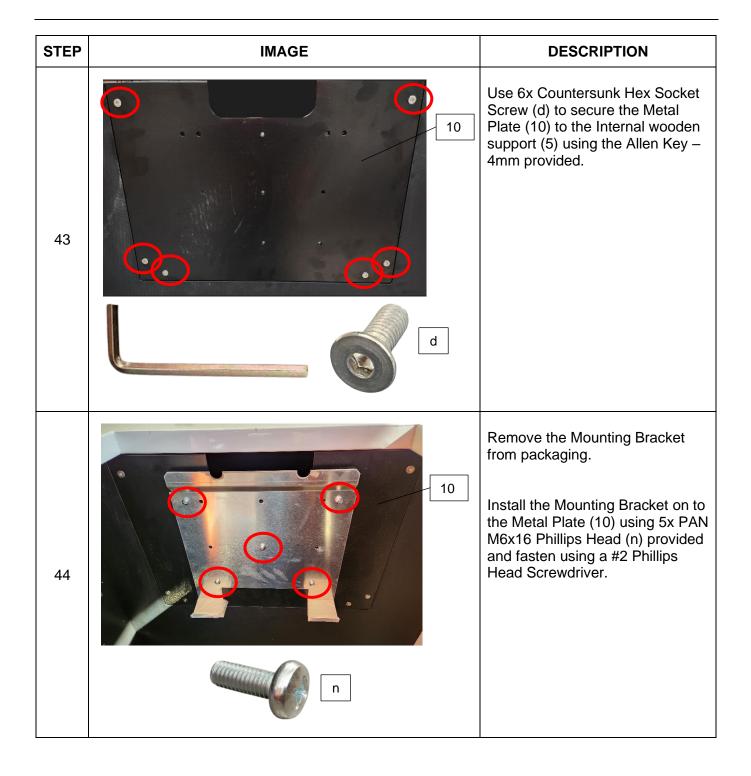

| STEP | IMAGE | DESCRIPTION                                                                                                                                   |
|------|-------|-----------------------------------------------------------------------------------------------------------------------------------------------|
| 41   | #neo  | Plug in the adapter and test if the LED illuminates.                                                                                          |
| 42   | 10    | Remove the Metal Plate from the supplier packaging.  Install the Metal Plate (10) onto the Internal wooden support (5) as shown in the image. |